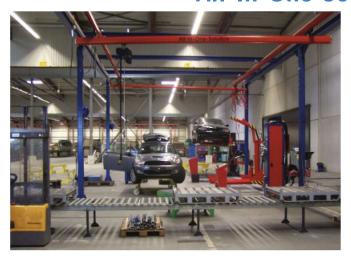

# **All-In-One Solution Double**

## **TECHNICAL REQUIREMENTS**

Lifting height: up to 1800 mm

Max. Rotation angle: 90 °

• Loading cap.: 3.500 kg

Dismantling time: approx 12-15 min / car
Space requirement: 15500 x 6750 x 4750 mm

### **ORDER INFORMATION**

P-528242-2 All-In-One Solution Double equipped with the same tools like the Standard All-In-One including work station for engines on conveyor belt

CZĘSTOCHOWA / POLAND ROBERT ŁAPA +48 508 032 820 robert@phucenter.pl