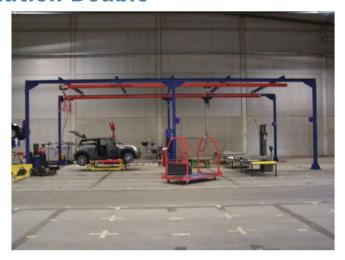

# **All-In-One Solution Double**

## **TECHNICAL REQUIREMENTS**

Lifting height: up to 1800 mm

Max. Rotation angle: 90 °

• Loading cap.: 3.500 kg

Dismantling time: approx 12-15 min / car
Space requirement: 15500 x 6750 x 4750 mm

### **ORDER INFORMATION**

P-528242-2 All-In-One Solution Double equipped with the same tools like the Standard All-In-One including work station for engines on conveyor belt

CZĘSTOCHOWA / POLAND ROBERT ŁAPA +48 508 032 820 robert@phucenter.pl