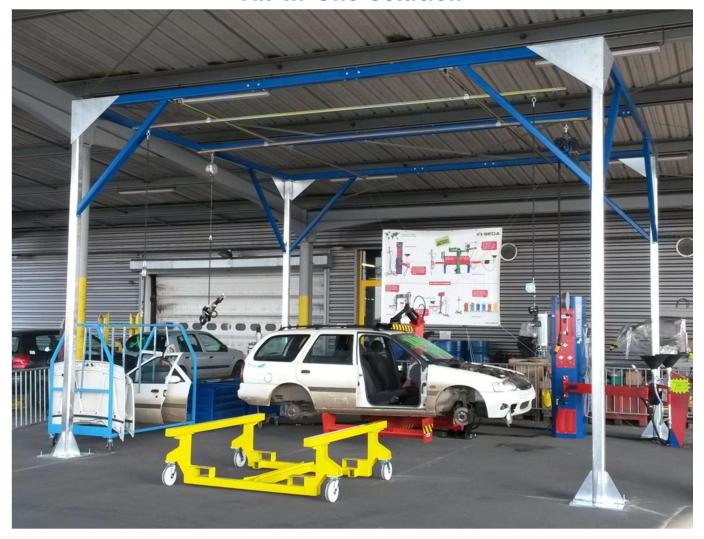

# **All-In-One Solution**

This solution is the first complete system for ELV depollution and dismantling which now can be performed on a new special TiltLift by one person independently.

- Drainage and dismantling time under 3 hours \*
- Parts removal and drainage on one and the same TiltLift
- No transfer to another lift necessary
- High ergonomics through optimum working heights and ideally positioned tools
- Same space, but more features
- Increased reliability by reducing forklift traffic

## 1. TECHNICAL REQUIREMENTS

• Lifting height: up to 1800 mm

• Max. Rotation angle: 90 °

• Loading cap.: 3.500 kg

• Drainage and full dismantling time: ca. 12-15 min. / vehicle

• Space requirement: 7750 x 6750 x 4750 mm

### 2. ORDER INFORMATION

• P-528242 All-In-One Solution consisting of steel frame, rail system, TL-2, 2 x vehicle Trolley, catchment area, hydraulic cutter, workbench, hose reel and DrainTower Single