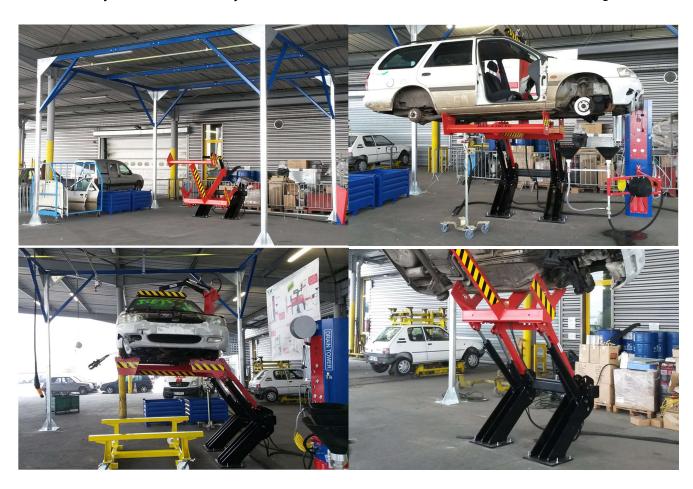

# **All-In-One Solution**

This solution is the first complete system for ELV depollution and dismantling which now can be performed on a new special TiltLift by one person independently.

- Drainage and dismantling time under 3 hours \*
- Parts removal and drainage on one and the same TiltLift
- No transfer to another lift necessary
- High ergonomics through optimum working heights and ideally positioned tools
- Same space, but more features
- Increased reliability by reducing forklift traffic

## 1. TECHNICAL REQUIREMENTS

• Lifting height: up to 1800 mm

• Max. Rotation angle: 90 °

• Loading cap.: 3.500 kg

• Drainage and full dismantling time: ca. 12-15 min. / vehicle

• Space requirement: 7750 x 6750 x 4750 mm

### 2. ORDER INFORMATION

• P-528242 All-In-One Solution consisting of steel frame, rail system, TL-2, 2 x vehicle Trolley, catchment area, hydraulic cutter, workbench, hose reel and DrainTower Single