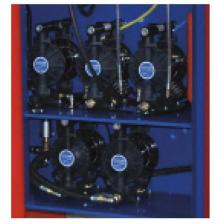

# **JumboTower**

Integrated double diaphragm pumps

Fuel quality control unit & processing unit

Fluid filtration