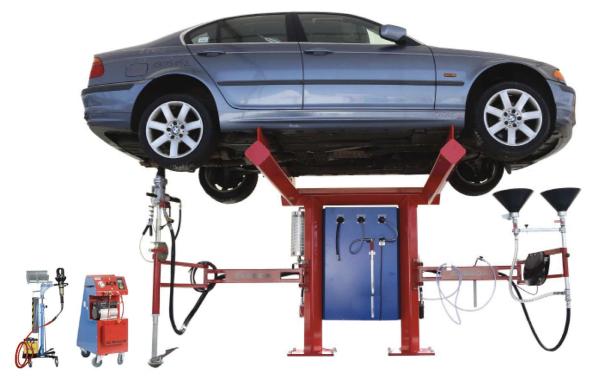

# **JumboTower**

Integrated double diaphragm pumps

Fuel quality control unit & processing unit

Fluid filtration

## 1. ORDER INFORMATION

A-51073 Jumbo Tower