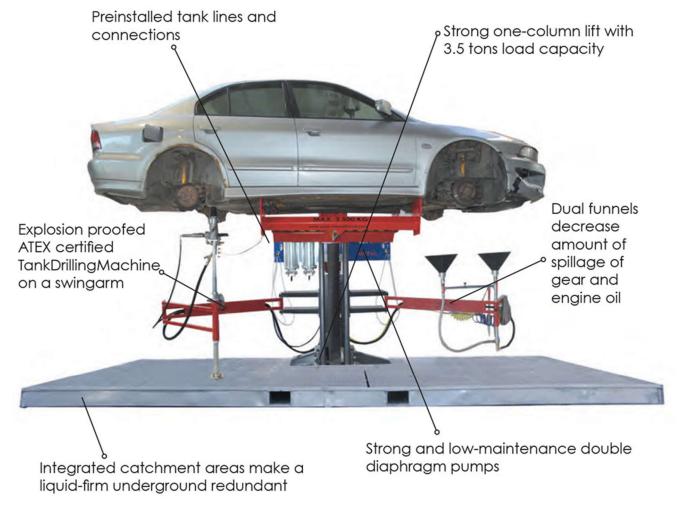

# MDS2 Platform DrainLift

The MDS2 Plattform DrainLift is the ideal combination of a single hydraulic lift with the tried and tested drainage system, situated on a mobile platform. Also simple dismantling work can be done on it hasslefree.

# 1. TECHNICAL REQUIREMENTS

Lifting height: up to 1800 mm
Overall height: 2410 mm
Lifting time: appr. 30 s
Loading cap.: 3.500 kg
Engine power: 3 kW

Power supply: 3 Ph / 400 V / 50 Hz
 Space: 6.0 x 4.5 x 3.8 m
 Compr. air: 7 bar - 1.210 l/min

### **CENTER INDIA**

MUMBAI / INDIA MANOY LOKHAR +91 7045875962 manoy@phucenter.pl

• Drainage time: apr.12-15 min./car\*

Petrol/Diesel: 12 l/min

Waste oil: 2 l/min

• Fluid drainage: Coolant fluid: 2 l /min

Screen washer fluid: 3 l/min

Brake fluid: 1 l/min

\* Depends on version and operation