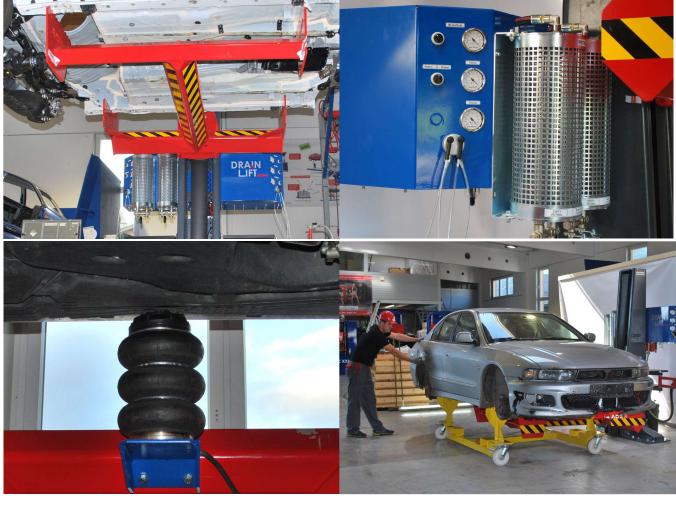

# MDS2 Platform DrainLift

The MDS2 Plattform DrainLift is the ideal combination of a single hydraulic lift with the tried and tested drainage system, situated on a mobile platform. Also simple dismantling work can be done on it hasslefree.

### **OPTIONAL ACCESSORIES:**

- N-527621-ZP Additional platform (5008 x 561 x 173 mm)
- N-51128 Lifting device
- N-528195 TPF5 tank platform with storage tanks for petrol, diesel, waste oil, screen washer fluid and coolant fluid