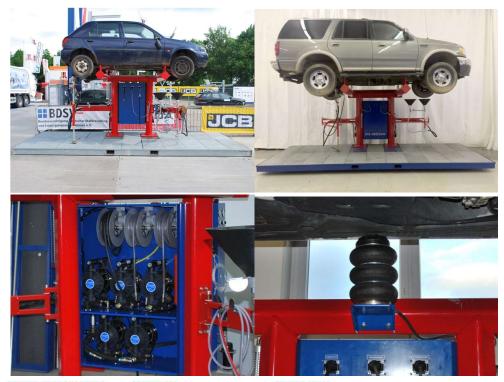

# MDS2 Plattform JumboLine

The JumboLine comes with an integrated suction system with double-diaphragm pumps and a vVehicle ramp type Jumboline installed on galvanized platforms.

### Features:

- Integrated suction system with double-diaphragm pumps
- Vehicle ramp type Jumboline installed on galvanized platform
- Quality control unit for optical control of the fuel
- Filters for fuel and oil
- Tank drilling device on the swing arm with gas pressure assisted height adjustment for

### petrol and diesel

- Mounted swing arm with pneumatic height adjustable double funnels for waste oil
- Compressed air connection on hose reels, 8 m hose
- Coolant connection with hose reel, 7 m hose with coolant awl
- Windscreen water connection on hose reel, 7 m hose with suction lance set
- Brake fluid vacuum kuli with special rubber nipples on transparent hose
- Air line lubricator and water separator unit

- 1 Tank drilling machine H.D.
- 2 Vehicle ramp Typ Jumbo
- 3 Fuel quality control unit
- 4 Fuel control
- 5-9 Double diaphragm pumps for Petrol, Diesel, Oil, Coolant fluid, and windscreen water
- 10 Vacuum kuli for brake fluid
- 11 Steel housing for pumps, tools, hose reels and filters
- 12 Swing arm for tank drill
- 13 Swing arm for waste oil with double rubber funnel unit
- 14 Steel platform zinc coated with gratings