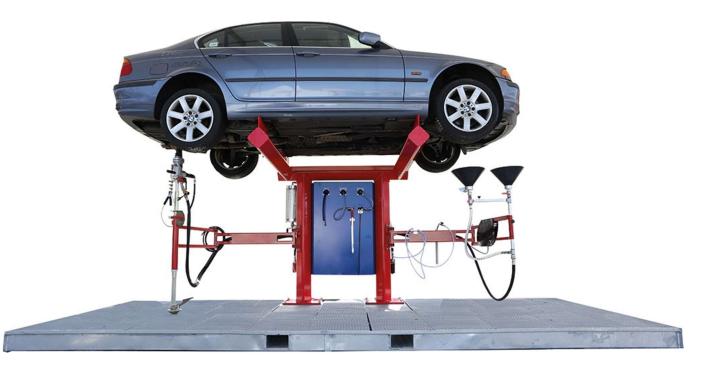

# MDS2 Plattform JumboLine

The JumboLine comes with an integrated suction system with double-diaphragm pumps and a vVehicle ramp type Jumboline installed on galvanized platforms.

### Features:

- Integrated suction system with double-diaphragm pumps
- Vehicle ramp type Jumboline installed on galvanized platform
- Quality control unit for optical control of the fuel
- Filters for fuel and oil
- Tank drilling device on the swing arm with gas pressure assisted height adjustment for

### petrol and diesel

- Mounted swing arm with pneumatic height adjustable double funnels for waste oil
- Compressed air connection on hose reels, 8 m hose
- Coolant connection with hose reel, 7 m hose with coolant awl
- Windscreen water connection on hose reel, 7 m hose with suction lance set
- Brake fluid vacuum kuli with special rubber nipples on transparent hose
- Air line lubricator and water separator unit