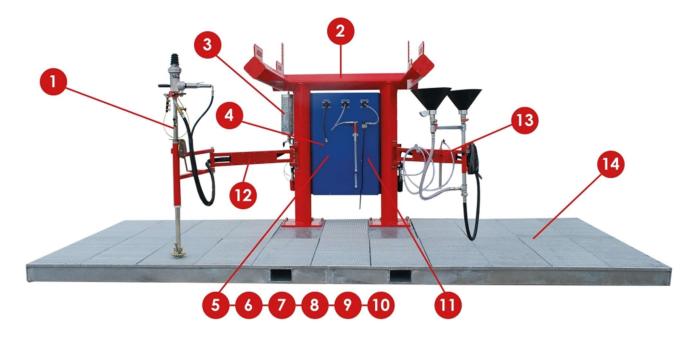

- 1 Tank drilling machine H.D.
- 2 Vehicle ramp Typ Jumbo
- 3 Fuel quality control unit
- 4 Fuel control
- 5-9 Double diaphragm pumps for Petrol, Diesel, Oil, Coolant fluid, and windscreen water
- 10 Vacuum kuli for brake fluid
- 11 Steel housing for pumps, tools, hose reels and filters
- 12 Swing arm for tank drill
- 13 Swing arm for waste oil with double rubber funnel unit
- 14 Steel platform zinc coated with gratings