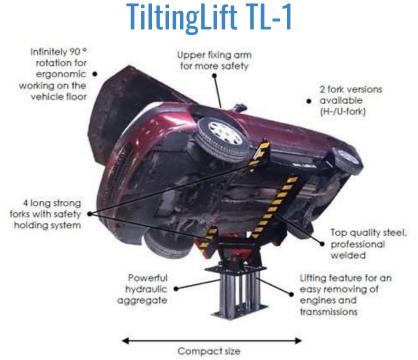

It is easy to place a car into the system. Secured by a hydraulic safety arm on the top, the car is ready to turn 70° in order to help a worker to stand upright and work on the car bottom easily.

Furthermore it is possible to lift the car up to 1750 mm. This unit offers a safe and efficient dismantling of ELVs. Once tried you will never want to work without it!