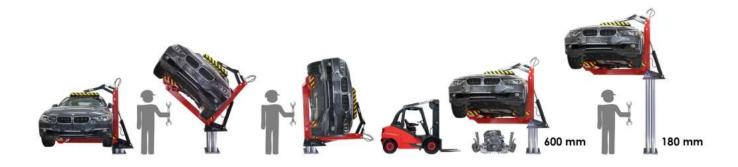

It is easy to place a car into the system. Secured by a hydraulic safety arm on the top, the car is ready to turn 70° in order to help a worker to stand upright and work on the car bottom easily.

Furthermore it is possible to lift the car up to 1750 mm. This unit offers a safe and efficient dismantling of ELVs. Once tried you will never want to work without it!