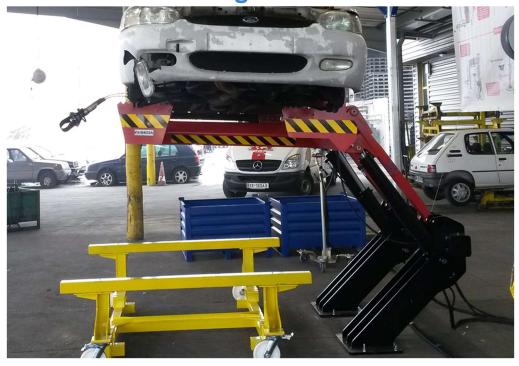

# TiltingLift TL-2

It is easy to place a car into the system. Secured by a hydraulic safety arm on the top, the car is ready to turn 70° in order to help a worker to stand upright and work on the car bottom easily. Furthermore it is possible to lift the car up to 1850 mm.